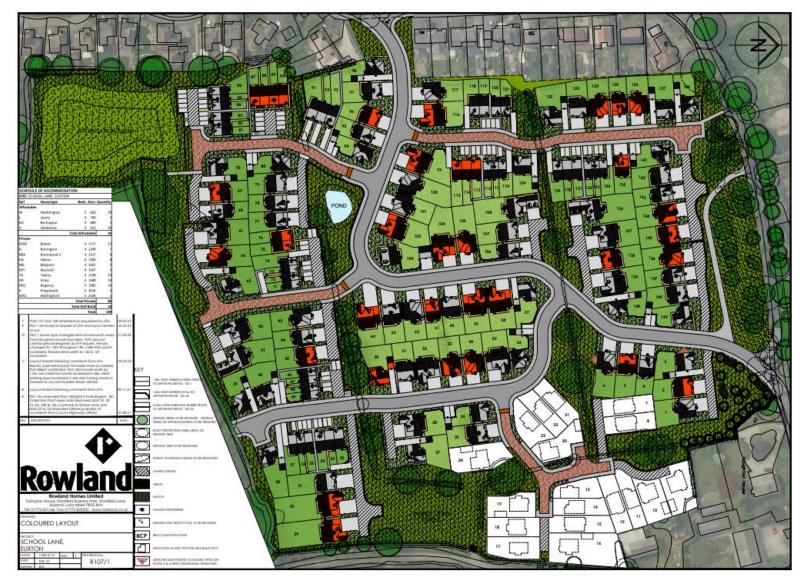

Planning Committee Meeting

14 June 2022





#### 21/00635/REMMAJ

Land Between Pear Tree Lane And School Lane Pear Tree Lane Euxton

Reserved matters application (appearance, landscaping, layout, and scale) for the erection of 131no. dwellings and associated infrastructure pursuant to outline planning permission ref: 19/00654/OUTMAJ / appeal ref: APP/D2320/W/20/3247136

#### **Location Plan**



## **Aerial photo**



Application Site

#### **Proposed Site Layout**



#### **Proposed Site Layout**



# **Affordable Housing Distribution**



# **Arley House Type**



# **Lowry House Type**



FRONT ELEVATION



SIDE ELEVATION



FRONT ELEVATION



SIDE ELEVATION





GROUND FLOOR PLAN

**FIRST FLOOR PLAN** 

# **Reynold House Type**



front elevation



side elevation



side elevation



rear elevation



GROUND FLOOR PLAN



FIRST FLOOR PLAN

#### Wallingford House Type









REAR ELEVATION



SIDE ELEVATION



Ground Floor Plan





Second Floor Plan

## Site photos





## Site photos





# Site photos