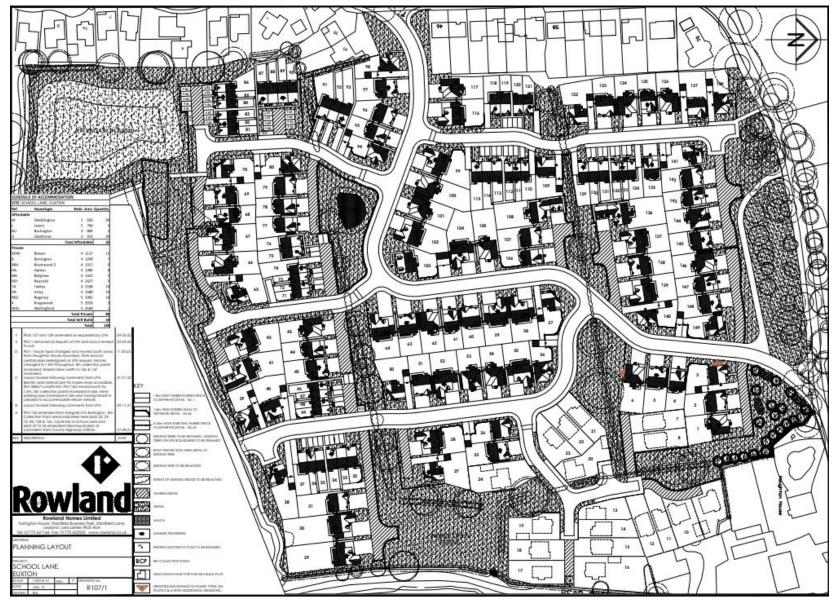

Planning Committee Meeting

14 June 2022





#### 21/00635/REMMAJ

Land Between Pear Tree Lane And School Lane Pear Tree Lane Euxton

Reserved matters application (appearance, landscaping, layout, and scale) for the erection of 131no. dwellings and associated infrastructure pursuant to outline planning permission ref: 19/00654/OUTMAJ / appeal ref: APP/D2320/W/20/3247136

#### **Location Plan**



## **Aerial photo**



Application Site

#### **Proposed Site Layout**



#### **Proposed Site Layout**



# **Affordable Housing Distribution**



# **Arley House Type**



# **Lowry House Type**



FRONT ELEVATION



SIDE ELEVATION



FRONT ELEVATION



SIDE ELEVATION





GROUND FLOOR PLAN

**FIRST FLOOR PLAN** 

# **Reynold House Type**



front elevation



side elevation



side elevation



rear elevation



GROUND FLOOR PLAN



FIRST FLOOR PLAN

#### Wallingford House Type









REAR ELEVATION



SIDE ELEVATION



Ground Floor Plan





Second Floor Plan

## Site photos





## Site photos





# Site photos