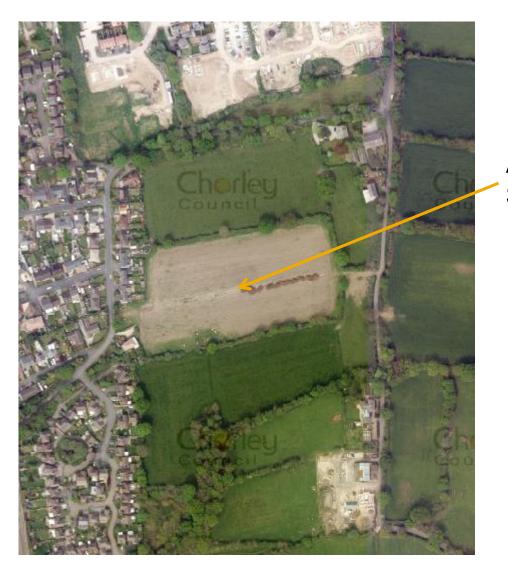

Planning Committee Meeting

14 June 2022





#### 21/00635/REMMAJ

Land Between Pear Tree Lane And School Lane Pear Tree Lane Euxton

Reserved matters application (appearance, landscaping, layout, and scale) for the erection of 131no. dwellings and associated infrastructure pursuant to outline planning permission ref: 19/00654/OUTMAJ / appeal ref: APP/D2320/W/20/3247136

#### **Location Plan**



## **Aerial photo**



Application Site

#### **Proposed Site Layout**



#### **Proposed Site Layout**



# **Affordable Housing Distribution**



# **Arley House Type**



# **Lowry House Type**



FRONT ELEVATION



SIDE ELEVATION



FRONT ELEVATION



SIDE ELEVATION





GROUND FLOOR PLAN

**FIRST FLOOR PLAN** 

# **Reynold House Type**



front elevation



side elevation



side elevation



rear elevation



GROUND FLOOR PLAN



FIRST FLOOR PLAN

#### Wallingford House Type









REAR ELEVATION



SIDE ELEVATION



Ground Floor Plan





Second Floor Plan

## Site photos





## Site photos





# Site photos