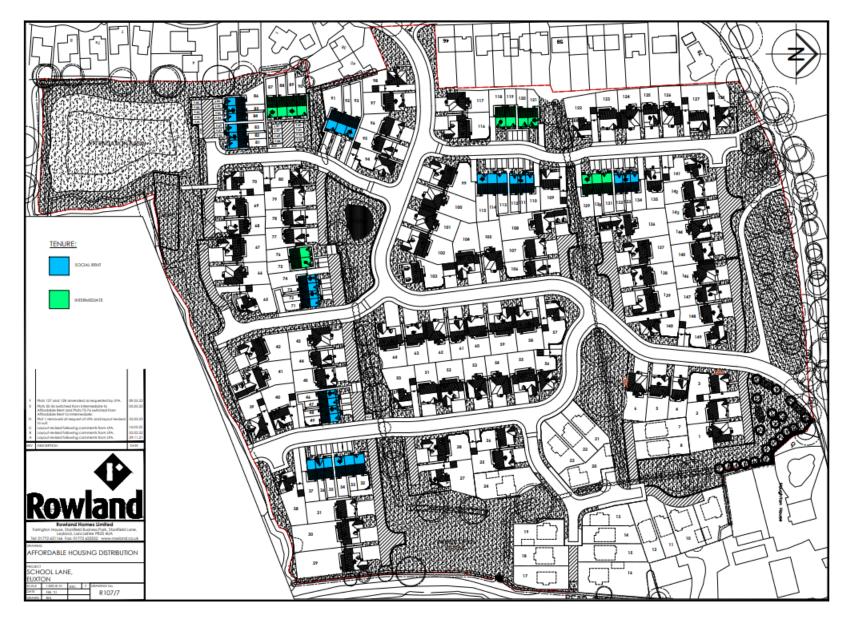

Planning Committee Meeting

14 June 2022





#### 21/00635/REMMAJ

Land Between Pear Tree Lane And School Lane Pear Tree Lane Euxton

Reserved matters application (appearance, landscaping, layout, and scale) for the erection of 131no. dwellings and associated infrastructure pursuant to outline planning permission ref: 19/00654/OUTMAJ / appeal ref: APP/D2320/W/20/3247136

#### **Location Plan**



## **Aerial photo**



Application Site

#### **Proposed Site Layout**



#### **Proposed Site Layout**



# **Affordable Housing Distribution**



# **Arley House Type**



# **Lowry House Type**



FRONT ELEVATION



SIDE ELEVATION



FRONT ELEVATION



SIDE ELEVATION





GROUND FLOOR PLAN

**FIRST FLOOR PLAN** 

# **Reynold House Type**



front elevation



side elevation



side elevation



rear elevation



GROUND FLOOR PLAN



FIRST FLOOR PLAN

#### Wallingford House Type









REAR ELEVATION



SIDE ELEVATION



Ground Floor Plan





Second Floor Plan

## Site photos





## Site photos





# Site photos