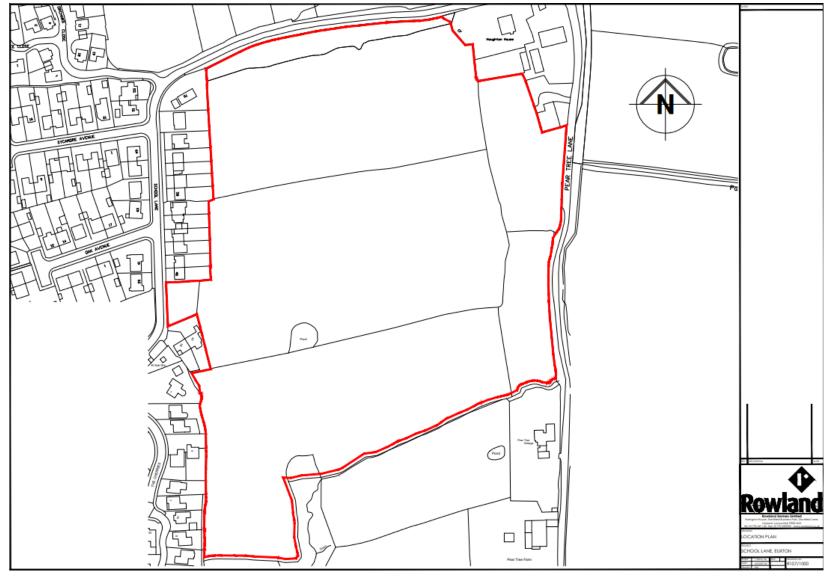

Planning Committee Meeting

14 June 2022





#### 21/00635/REMMAJ

Land Between Pear Tree Lane And School Lane Pear Tree Lane Euxton

Reserved matters application (appearance, landscaping, layout, and scale) for the erection of 131no. dwellings and associated infrastructure pursuant to outline planning permission ref: 19/00654/OUTMAJ / appeal ref: APP/D2320/W/20/3247136

#### **Location Plan**



## **Aerial photo**



Application Site

#### **Proposed Site Layout**



#### **Proposed Site Layout**



# **Affordable Housing Distribution**



# **Arley House Type**



# **Lowry House Type**



FRONT ELEVATION



SIDE ELEVATION



FRONT ELEVATION



SIDE ELEVATION





GROUND FLOOR PLAN

**FIRST FLOOR PLAN** 

# **Reynold House Type**



front elevation



side elevation



side elevation



rear elevation



GROUND FLOOR PLAN



FIRST FLOOR PLAN

#### Wallingford House Type









REAR ELEVATION



SIDE ELEVATION



Ground Floor Plan





Second Floor Plan

## Site photos





## Site photos





# Site photos