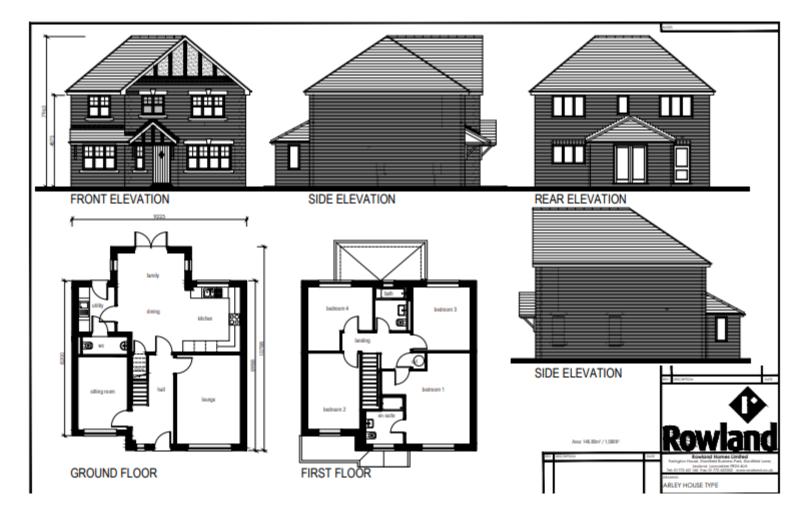

Planning Committee Meeting

14 June 2022





#### 21/00635/REMMAJ

Land Between Pear Tree Lane And School Lane Pear Tree Lane Euxton

Reserved matters application (appearance, landscaping, layout, and scale) for the erection of 131no. dwellings and associated infrastructure pursuant to outline planning permission ref: 19/00654/OUTMAJ / appeal ref: APP/D2320/W/20/3247136

#### **Location Plan**



## **Aerial photo**



Application Site

#### **Proposed Site Layout**



#### **Proposed Site Layout**



# **Affordable Housing Distribution**



# **Arley House Type**



# **Lowry House Type**



FRONT ELEVATION



SIDE ELEVATION



FRONT ELEVATION



SIDE ELEVATION





GROUND FLOOR PLAN

**FIRST FLOOR PLAN** 

# **Reynold House Type**



front elevation



side elevation



side elevation



rear elevation



GROUND FLOOR PLAN



FIRST FLOOR PLAN

#### Wallingford House Type









REAR ELEVATION



SIDE ELEVATION



Ground Floor Plan





Second Floor Plan

## Site photos





## Site photos





# Site photos